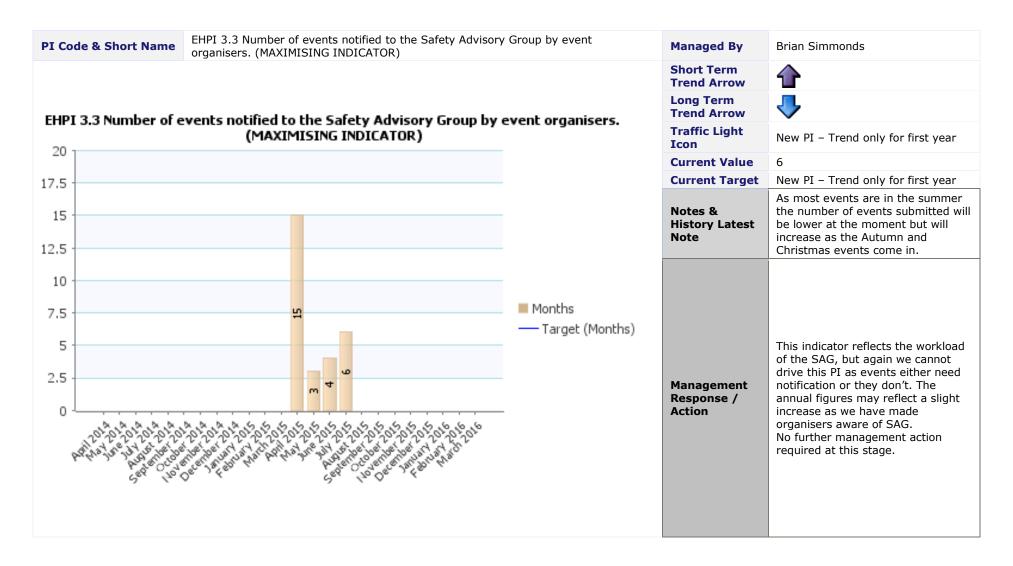

## **Directorate** Neighbourhood Services **Service Area** Community Safety and Health

| PI Code & Short<br>Name                          | EHPI 3.1 The number of formal warnings issued to drivers and operators by the Licensing tea (This includes matters like - failure to produce documents, parking issues and driver conduct (MAXIMISING INDICATOR) |                                    | Brian Simmonds                                                                                                        |
|--------------------------------------------------|------------------------------------------------------------------------------------------------------------------------------------------------------------------------------------------------------------------|------------------------------------|-----------------------------------------------------------------------------------------------------------------------|
|                                                  |                                                                                                                                                                                                                  | Short Term<br>Trend Arrow          | -                                                                                                                     |
|                                                  | er of formal warnings issued to drivers and operators by the Licensing                                                                                                                                           | Long Term<br>Trend Arrow           | =                                                                                                                     |
| team. (This includ                               | des matters like - failure to produce documents, parking issues and<br>driver conduct). (MAXIMISING INDICATOR)                                                                                                   | Traffic Light Icon                 | New PI – Trend only for first year                                                                                    |
|                                                  |                                                                                                                                                                                                                  | <b>Current Value</b>               | 0                                                                                                                     |
|                                                  |                                                                                                                                                                                                                  | <b>Current Target</b>              | New PI – Trend only for first year                                                                                    |
|                                                  | No formal warnings were issued between April 2015 to July 2015 therefore there is no data in the chart.                                                                                                          | Notes &<br>History Latest<br>Note  | Nil indicates compliance<br>by drivers in relation to<br>the matters listed in the<br>performance indicator<br>title. |
| politica for | ■ Months  — Target (Months)                                                                                                                                                                                      | Management<br>Response /<br>Action | No further management action required at this stage.                                                                  |