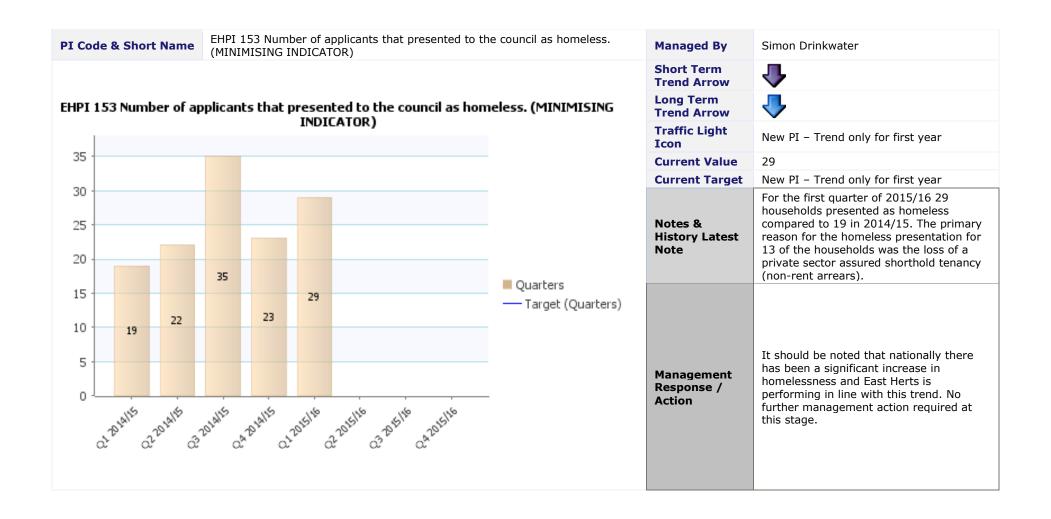

|                               | <b>Current Target</b>              | New PI – Trend only for first year                                          |
| Tho                  | ere were no applications                                                                 |                               | Notes & History<br>Latest Note     | Nil – No applications have<br>been taken to the Licensing<br>Sub Committee. |
| 201                  | ween April 2015 to July .5 therefore no data in chart.                                   | ■ Months<br>— Target (Months) | Management<br>Response /<br>Action | No further management action required at this stage.                        |







### **Directorate** Neighbourhood Services **Service Area** Housing







# **Directorate** Neighbourhood Services **Service Area** Licensing and Community Safety



| PI Status   | Long Term Trends |               |   | Short Term Trends |
|-------------|------------------|---------------|---|-------------------|
| Alert       | •                | Improving     | • | Improving         |
| △ Warning   | _                | No Change     | - | No Change         |
| <b>Ø</b> ОК | •                | Getting Worse | • | Getting Worse     |