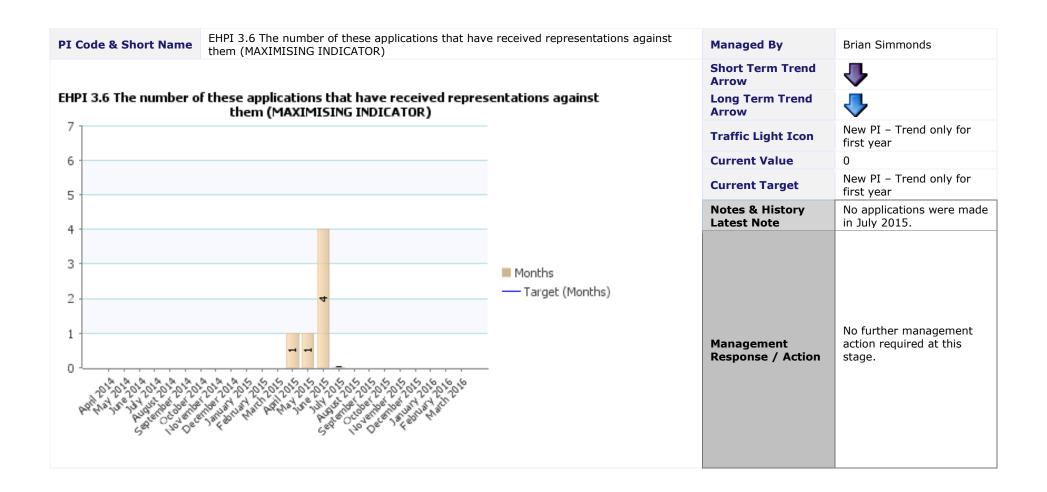

| PI Code & Short Name | EHPI 3.7 The number of these applications that are take Committee (MAXIMISING INDICATOR) | en forward to Licensing Sub   | Managed By                         | Brian Simmonds                                                              |
|----------------------|------------------------------------------------------------------------------------------|-------------------------------|------------------------------------|-----------------------------------------------------------------------------|
|                      | Committee (MAXIMISING INDICATOR)                                                         |                               | Short Term Trend<br>Arrow          |                                                                             |
|                      |                                                                                          | Long Term Trend<br>Arrow      |                                    |                                                                             |
| EHPI 3.7 The number  | of these applications that are taken forward to<br>Committee (MAXIMISING INDICATOR)      | Traffic Light Icon            | New PI – Trend only for first year |                                                                             |
| ı                    | commerce (i mode its indication)                                                         |                               | <b>Current Value</b>               | 0                                                                           |
|                      |                                                                                          |                               | <b>Current Target</b>              | New PI – Trend only for first year                                          |
| Tho                  | ere were no applications                                                                 |                               | Notes & History<br>Latest Note     | Nil – No applications have<br>been taken to the Licensing<br>Sub Committee. |
| 201                  | ween April 2015 to July .5 therefore no data in chart.                                   | ■ Months<br>— Target (Months) | Management<br>Response /<br>Action | No further management action required at this stage.                        |