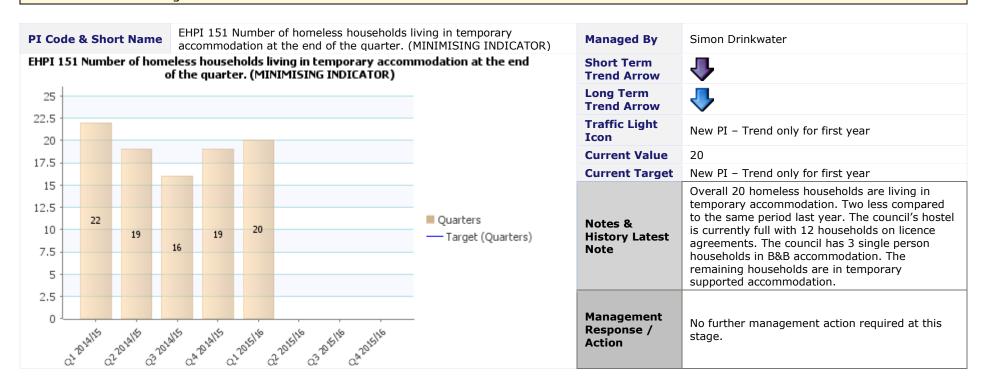

|                               | <b>Current Target</b>              | New PI – Trend only for first year                                          |
| Tho                  | ere were no applications                                                                 |                               | Notes & History<br>Latest Note     | Nil – No applications have<br>been taken to the Licensing<br>Sub Committee. |
| 201                  | ween April 2015 to July .5 therefore no data in chart.                                   | ■ Months<br>— Target (Months) | Management<br>Response /<br>Action | No further management action required at this stage.                        |







### **Directorate** Neighbourhood Services **Service Area** Housing







# **Directorate** Neighbourhood Services **Service Area** Licensing and Community Safety



| PI Status   | Long Term Trends |               |   | Short Term Trends |
|-------------|------------------|---------------|---|-------------------|
| Alert       | •                | Improving     | • | Improving         |
| △ Warning   | _                | No Change     | - | No Change         |
| <b>Ø</b> ОК | •                | Getting Worse | • | Getting Worse     |