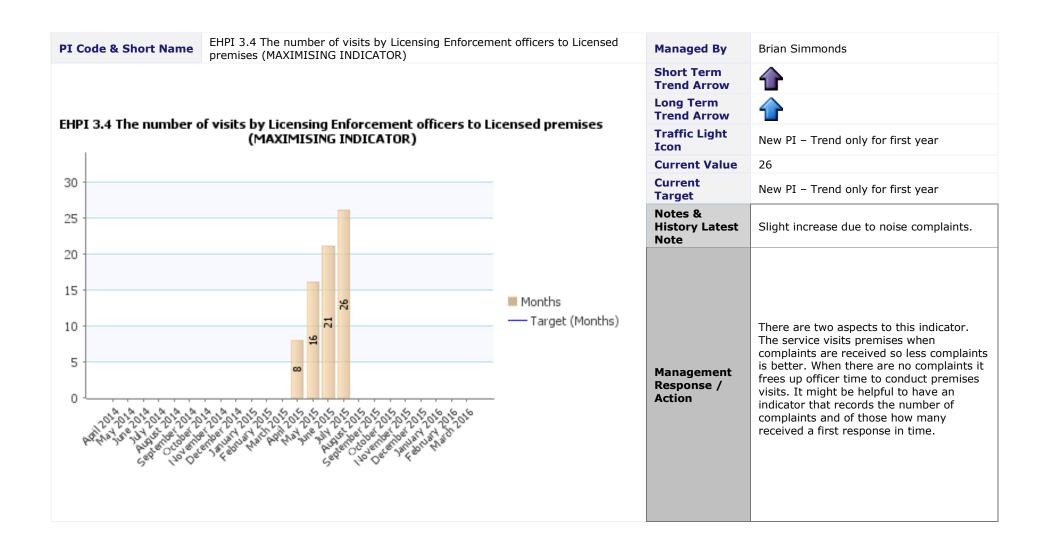

## **Directorate** Neighbourhood Services **Service Area** Community Safety and Health

| PI Code & Short<br>Name                          | EHPI 3.1 The number of formal warnings issued to drivers and operators by the Licensing tea (This includes matters like - failure to produce documents, parking issues and driver conduct (MAXIMISING INDICATOR) |                                    | Brian Simmonds                                                                                                        |
|--------------------------------------------------|------------------------------------------------------------------------------------------------------------------------------------------------------------------------------------------------------------------|------------------------------------|-----------------------------------------------------------------------------------------------------------------------|
|                                                  |                                                                                                                                                                                                                  | Short Term<br>Trend Arrow          | -                                                                                                                     |
|                                                  | er of formal warnings issued to drivers and operators by the Licensing                                                                                                                                           | Long Term<br>Trend Arrow           | =                                                                                                                     |
| team. (This includ                               | des matters like - failure to produce documents, parking issues and<br>driver conduct). (MAXIMISING INDICATOR)                                                                                                   | Traffic Light Icon                 | New PI – Trend only for first year                                                                                    |
|                                                  |                                                                                                                                                                                                                  | <b>Current Value</b>               | 0                                                                                                                     |
|                                                  |                                                                                                                                                                                                                  | <b>Current Target</b>              | New PI – Trend only for first year                                                                                    |
|                                                  | No formal warnings were issued between April 2015 to July 2015 therefore there is no data in the chart.                                                                                                          | Notes &<br>History Latest<br>Note  | Nil indicates compliance<br>by drivers in relation to<br>the matters listed in the<br>performance indicator<br>title. |
| politica for | ■ Months  — Target (Months)                                                                                                                                                                                      | Management<br>Response /<br>Action | No further management action required at this stage.                                                                  |