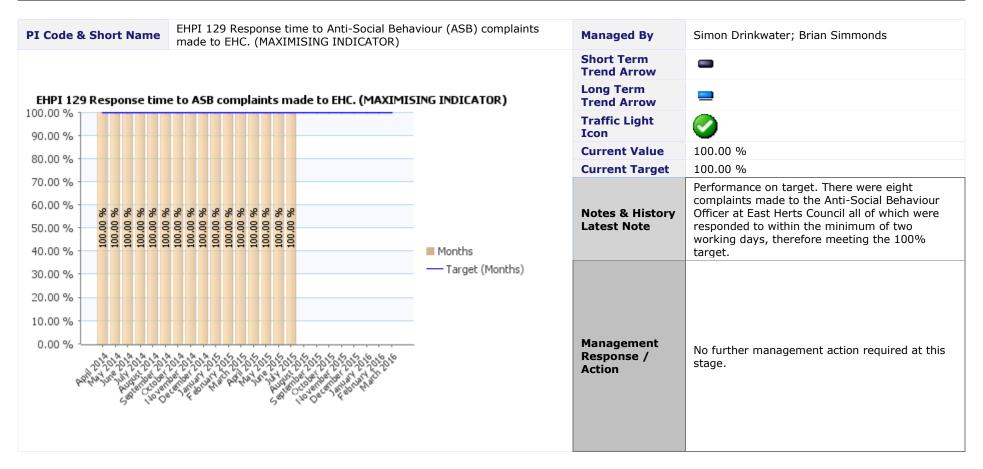

## **Directorate** Neighbourhood Services **Service Area** Community Safety and Health

| PI Code & Short<br>Name                          | EHPI 3.1 The number of formal warnings issued to drivers and operators by the Licensing tea (This includes matters like - failure to produce documents, parking issues and driver conduct (MAXIMISING INDICATOR) |                                    | Brian Simmonds                                                                                                        |
|--------------------------------------------------|------------------------------------------------------------------------------------------------------------------------------------------------------------------------------------------------------------------|------------------------------------|-----------------------------------------------------------------------------------------------------------------------|
|                                                  |                                                                                                                                                                                                                  | Short Term<br>Trend Arrow          | -                                                                                                                     |
|                                                  | er of formal warnings issued to drivers and operators by the Licensing                                                                                                                                           | Long Term<br>Trend Arrow           | =                                                                                                                     |
| team. (This includ                               | des matters like - failure to produce documents, parking issues and<br>driver conduct). (MAXIMISING INDICATOR)                                                                                                   | Traffic Light Icon                 | New PI – Trend only for first year                                                                                    |
|                                                  |                                                                                                                                                                                                                  | <b>Current Value</b>               | 0                                                                                                                     |
|                                                  |                                                                                                                                                                                                                  | <b>Current Target</b>              | New PI – Trend only for first year                                                                                    |
|                                                  | No formal warnings were issued between April 2015 to July 2015 therefore there is no data in the chart.                                                                                                          | Notes &<br>History Latest<br>Note  | Nil indicates compliance<br>by drivers in relation to<br>the matters listed in the<br>performance indicator<br>title. |
| politica for | ■ Months  — Target (Months)                                                                                                                                                                                      | Management<br>Response /<br>Action | No further management action required at this stage.                                                                  |