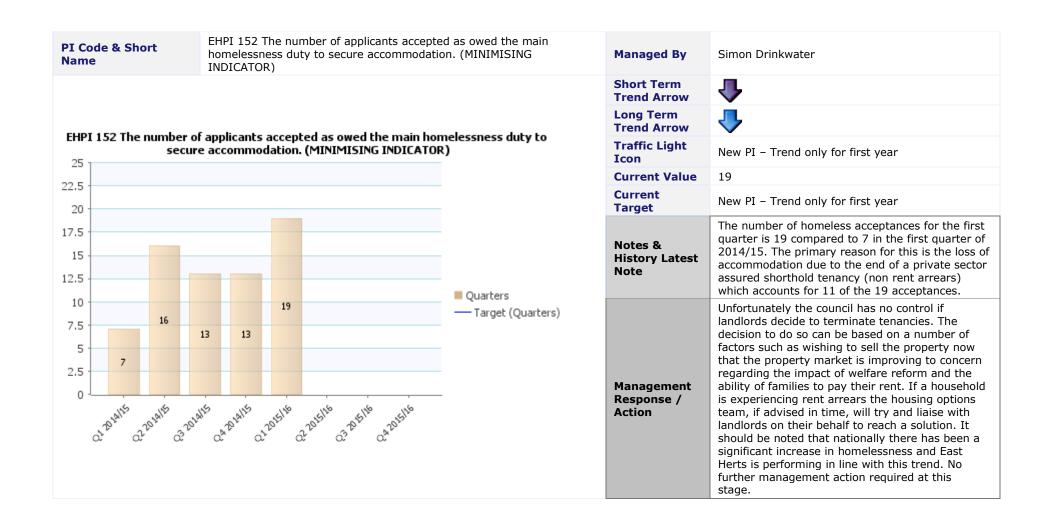

|                               | <b>Current Target</b>              | New PI – Trend only for first year                                          |
| Tho                  | ere were no applications                                                                 |                               | Notes & History<br>Latest Note     | Nil – No applications have<br>been taken to the Licensing<br>Sub Committee. |
| 201                  | ween April 2015 to July .5 therefore no data in chart.                                   | ■ Months<br>— Target (Months) | Management<br>Response /<br>Action | No further management action required at this stage.                        |







### **Directorate** Neighbourhood Services **Service Area** Housing







# **Directorate** Neighbourhood Services **Service Area** Licensing and Community Safety



| PI Status   | Long Term Trends |               |   | Short Term Trends |
|-------------|------------------|---------------|---|-------------------|
| Alert       | •                | Improving     | • | Improving         |
| △ Warning   | _                | No Change     | - | No Change         |
| <b>Ø</b> ОК | •                | Getting Worse | • | Getting Worse     |