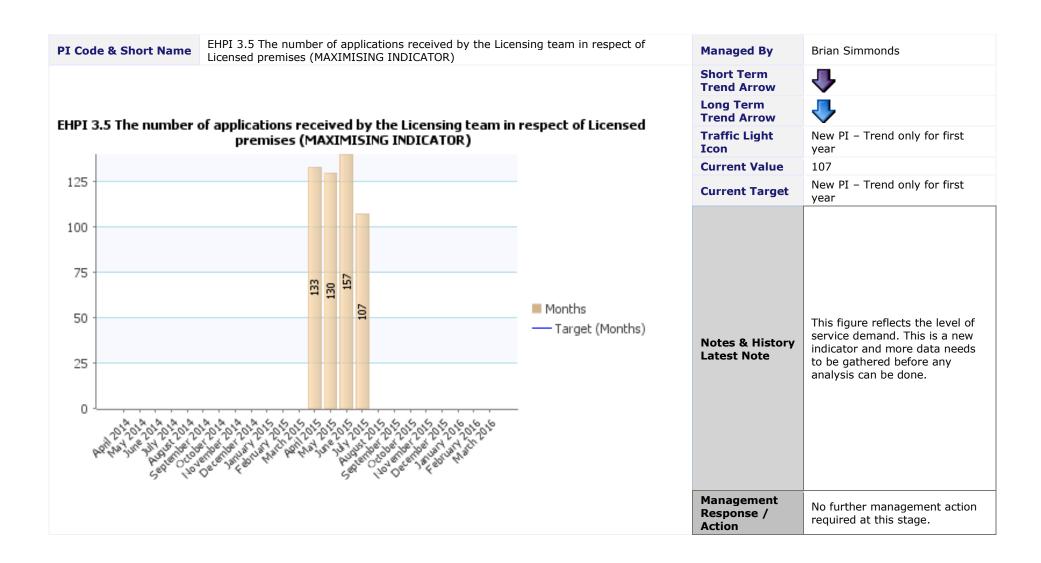

## **Directorate** Neighbourhood Services **Service Area** Community Safety and Health

| PI Code & Short<br>Name                          | EHPI 3.1 The number of formal warnings issued to drivers and operators by the Licensing tea (This includes matters like - failure to produce documents, parking issues and driver conduct (MAXIMISING INDICATOR) |                                    | Brian Simmonds                                                                                                        |
|--------------------------------------------------|------------------------------------------------------------------------------------------------------------------------------------------------------------------------------------------------------------------|------------------------------------|-----------------------------------------------------------------------------------------------------------------------|
|                                                  |                                                                                                                                                                                                                  | Short Term<br>Trend Arrow          | -                                                                                                                     |
|                                                  | er of formal warnings issued to drivers and operators by the Licensing                                                                                                                                           | Long Term<br>Trend Arrow           | =                                                                                                                     |
| team. (This includ                               | des matters like - failure to produce documents, parking issues and<br>driver conduct). (MAXIMISING INDICATOR)                                                                                                   | Traffic Light Icon                 | New PI – Trend only for first year                                                                                    |
|                                                  |                                                                                                                                                                                                                  | <b>Current Value</b>               | 0                                                                                                                     |
|                                                  |                                                                                                                                                                                                                  | <b>Current Target</b>              | New PI – Trend only for first year                                                                                    |
|                                                  | No formal warnings were issued between April 2015 to July 2015 therefore there is no data in the chart.                                                                                                          | Notes &<br>History Latest<br>Note  | Nil indicates compliance<br>by drivers in relation to<br>the matters listed in the<br>performance indicator<br>title. |
| politica for | ■ Months  — Target (Months)                                                                                                                                                                                      | Management<br>Response /<br>Action | No further management action required at this stage.                                                                  |